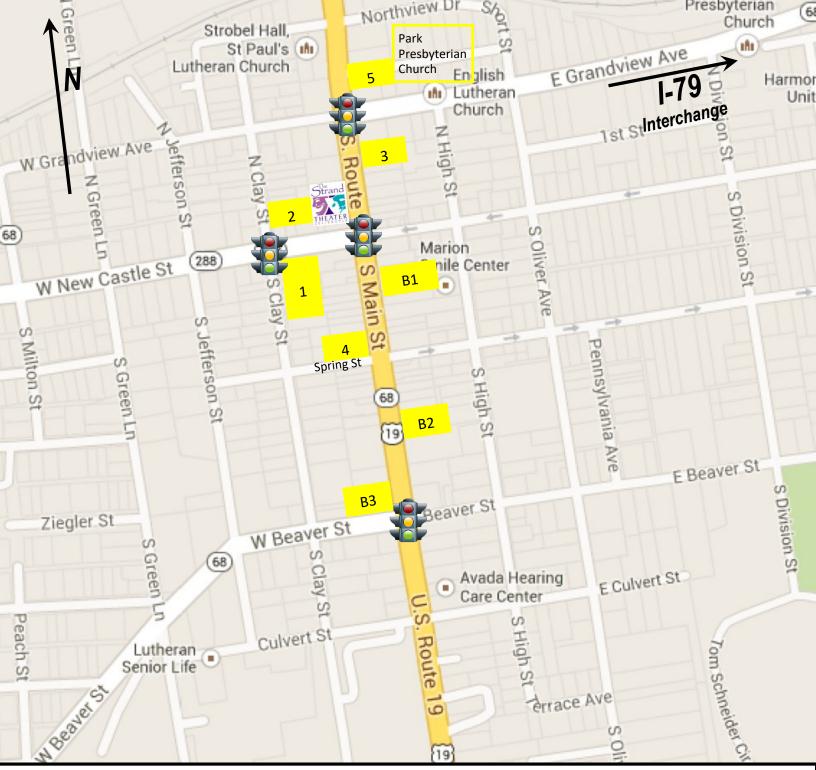

Parking Sites for The Strand Theater - Call 724.742.0400 with any questions ALL PARKING SPACES ARE FREE TO THE PUBLIC

- 1) 105 Space Municipal Lot behind The Kaufman Tavern—entrance at Clay St
- 2) Municipal Lot-Turn onto New Castle St from Main St, Turn Right on Clay St, then right into lot
- 3) Public Lot at corner of RT-68 Grandview Ave & Main St (RT-19) (next to Goodfello's restaurant—entrance is on Main St)
- 4) Public Lot at corner of Main St & Spring St next to CT McCormick Hardware store
- 5) Public Lot next to Gazebo/Park Presby Church on Main St, just North of Traffic light at Main St (RT-19) & Grandview (RT-68)

The Following Banks Have Given Permission to Use Their Lots During Non-Banking Hours ONLY

- B1) Northwest Bank enter at Main Street
- B2) NexTier Bank enter at Main Street
- B3) Wesbanco enter at Beaver St